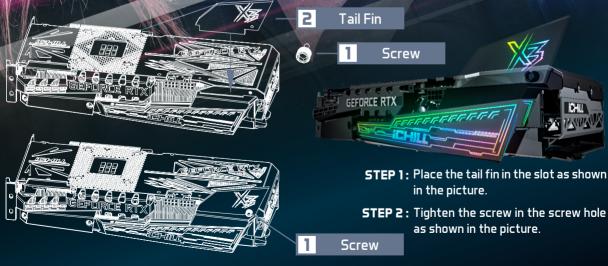

## **GEFORCE RTX 30 SERIES** INSTALLATION OF THE TAIL FIN

GEFORCE RTX

GEFORCE

RTX

GEFORCE

\*The above instruction applies to all RTX 30 Series iCHILL X3 models

The terms HDMI, HDMI High-Definition Multimedia Interface, HDMI trade dress and the HDMI Logos aretrademarks or registered trademarks of HDMI Licensing Administrator, Inc.